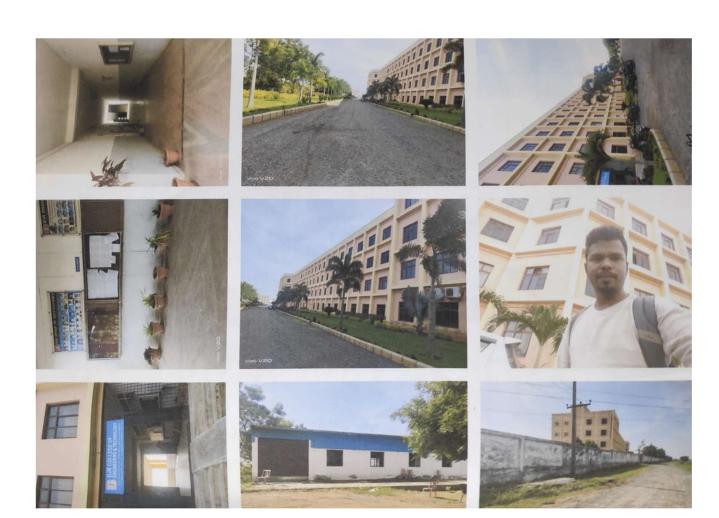

### **Details of Property:**

All that land 0.49 ½Ac in RS No.13, 0.50Ac in RS No.6/2B, 0.31Ac in RS No.8/1D 1E, 0.80Ac in RS No.7/1B, 0.51Ac in RS No.6/1A, 0.50Ac in RS No.6/1B, 0.40Ac in RS No.5/4B, 0.05Ac in RS No. 6/3A, 0.42 ½Ac in RS No.5/3A,RS No.6/3B, 0.38Ac in RS No. 7/2A, 0.42Ac in RS No.7/2B, 0.42Ac in RS No.5/2C, 0.22 ½Ac in RS No.5/3A, 3B,3C,3D,3E,3F,6/3B, 0.50Ac in RS No.8/1B, 0.15Ac in RS No.8/1F, 0.11 ½Ac in RS No.4/3, 0.31Ac in RS No.5/3B, 0.67Ac in RS No.5/3C, 0.02Ac in RS No.6/2A, 0.35Ac in RS No.5/3, 1.30Ac in RS No. 8/1C, 1.00Ac in RS No. 7/1D, 0.20Ac in RS No. 5/2B, totally admeasuring 10.05Ac and land and building thereon situated at Velpuru village and Gram Panchayat area Kankipadu Mandal, Kankipadu SRO, Krishna Distirct- 521 101 as per the Gift Settlement Deed No. 3709/2007 in the name of Santosh Educational Society and bounded by:

Registration at Sub-Registrar Kankipadu (Document 3709/2007)

<u>Reserve Price of Property</u>: = Rs. 23,40,00,000/- (Twenty three crores and fourty lakhs only)