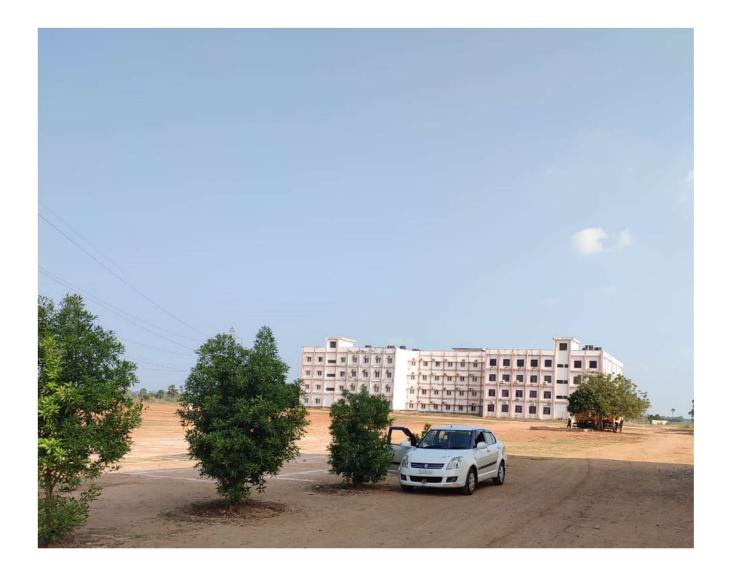

### **Details of Property:**

All that land 0.49 ½Ac in RS No.13, 0.50Ac in RS No.6/2B, 0.31Ac in RS No.8/1D 1E, 0.80Ac in RS No.7/1B, 0.51Ac in RS No.6/1A, 0.50Ac in RS No.6/1B, 0.40Ac in RS No.5/4B, 0.05Ac in RS No. 6/3A, 0.42 ½Ac in RS No.5/3A,RS No.6/3B, 0.38Ac in RS No. 7/2A, 0.42Ac in RS No.7/2B, 0.42Ac in RS No.5/2C, 0.22 ½Ac in RS No.5/3A, 3B,3C,3D,3E,3F,6/3B, 0.50Ac in RS No.8/1B, 0.15Ac in RS No.8/1F, 0.11 ½Ac in RS No.4/3, 0.31Ac in RS No.5/3B, 0.67Ac in RS No.5/3C, 0.02Ac in RS No.6/2A, 0.35Ac in RS No.5/3, 1.30Ac in RS No. 8/1C, 1.00Ac in RS No. 7/1D, 0.20Ac in RS No. 5/2B, totally admeasuring 10.05Ac and land and building thereon situated at Velpuru village and Gram Panchayat area Kankipadu Mandal, Kankipadu SRO, Krishna Distirct- 521 101 as per the Gift Settlement Deed No. 3709/2007 in the name of Santosh Educational Society and bounded by:

Registration at Sub-Registrar Kankipadu (Document 3709/2007)

<u>Reserve Price of Property</u>: = Rs. 23,40,00,000/- (Twenty three crores and fourty lakhs only)