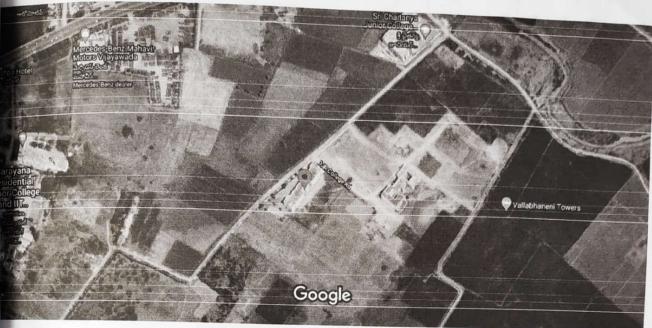

# Google Maps 16°30'41.5"N 80°45'36.9"E

Imagery ©2021 CNES / Airbus, Maxar Technologies, Map data ©2021 100 m

# 16°30'41.5"N 80°45'36.9"E

16.511531, 80.760245

Directions

Nearby

Send to your phone

Shar

DJR College Rd Gudavalli Valauru Andhra