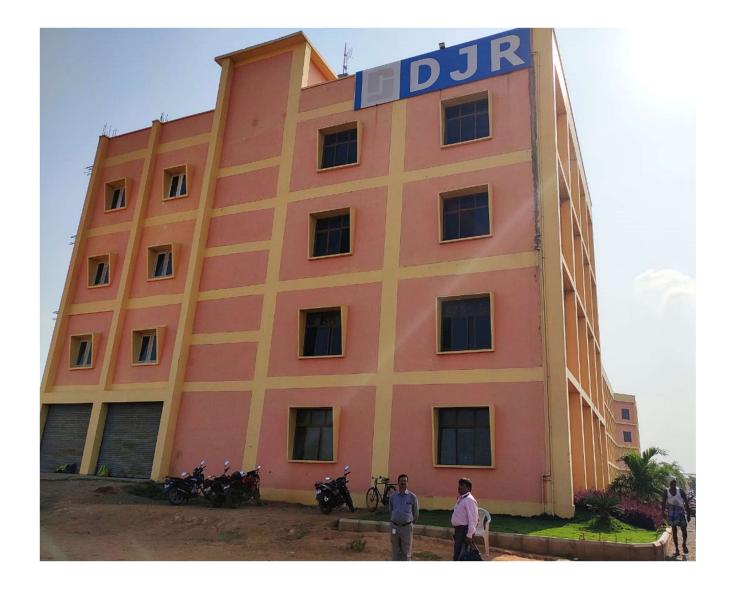

### **Details of Property:**

All that land 0.49 ½Ac in RS No.13, 0.50Ac in RS No.6/2B, 0.31Ac in RS No.8/1D 1E, 0.80Ac in RS No.7/1B, 0.51Ac in RS No.6/1A, 0.50Ac in RS No.6/1B, 0.40Ac in RS No.5/4B, 0.05Ac in RS No. 6/3A, 0.42 ½Ac in RS No.5/3A,RS No.6/3B, 0.38Ac in RS No. 7/2A, 0.42Ac in RS No.7/2B, 0.42Ac in RS No.5/2C, 0.22 ½Ac in RS No.5/3A, 3B,3C,3D,3E,3F,6/3B, 0.50Ac in RS No.8/1B, 0.15Ac in RS No.8/1F, 0.11 ½Ac in RS No.4/3, 0.31Ac in RS No.5/3B, 0.67Ac in RS No.5/3C, 0.02Ac in RS No.6/2A, 0.35Ac in RS No.5/3, 1.30Ac in RS No. 8/1C, 1.00Ac in RS No. 7/1D, 0.20Ac in RS No. 5/2B, totally admeasuring 10.05Ac and land and building thereon situated at Velpuru village and Gram Panchayat area Kankipadu Mandal, Kankipadu SRO, Krishna Distirct- 521 101 as per the Gift Settlement Deed No. 3709/2007 in the name of Santosh Educational Society and bounded by:

Registration at Sub-Registrar Kankipadu (Document 3709/2007)

<u>Reserve Price of Property</u>: = Rs. 23,40,00,000/- (Twenty three crores and fourty lakhs only)