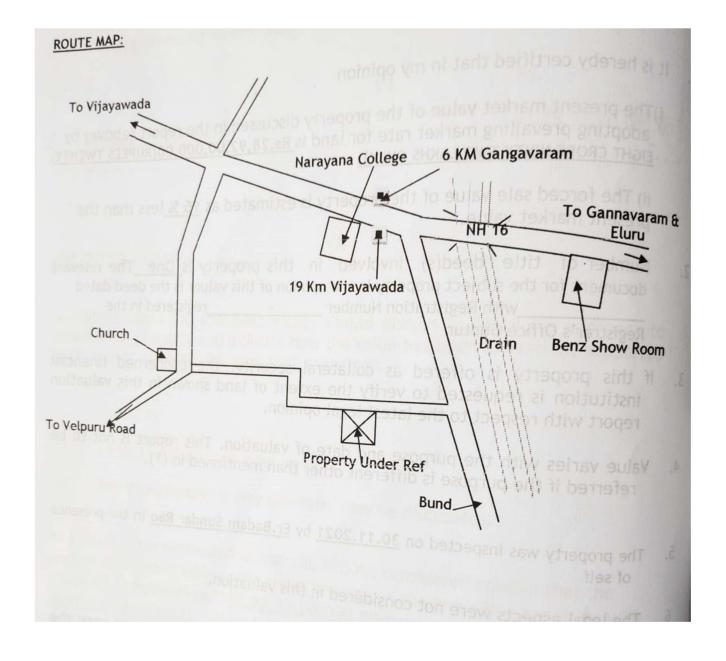

#### Boundaries of the Land:

East: Donors land (land of D Balachandra Sekhara Rao & others)

South: Property of R Radhakrishna Murthy and others

West: Donka Road

**North**: Property of SK Ismail and others